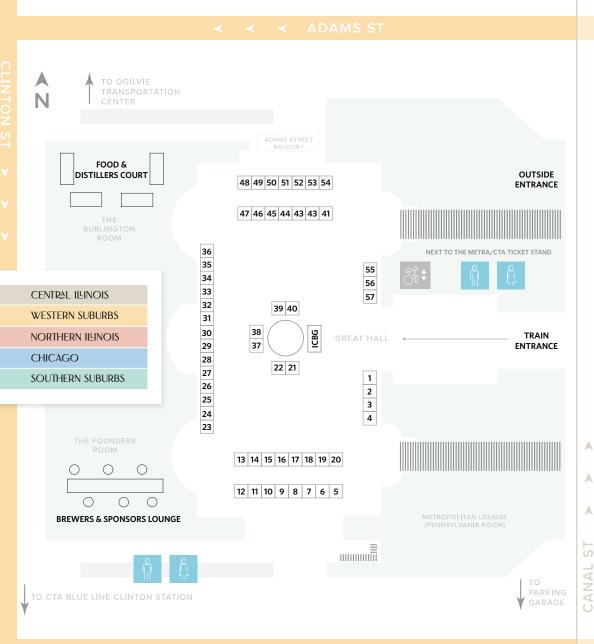

## BEER UNDER GLASS BREWERS

22 Guinness Open Gate Brewery

| Adams Street Brewery           | 23       | Great Central Brewing Co.                    | 44 | Pig Minds Brewing              |
|--------------------------------|----------|----------------------------------------------|----|--------------------------------|
| Alarmist Brewing               | 23       | Hailstorm Brewing                            | 44 | Pilot Project                  |
| All Rise Brewing Co            | 24       | Half Acre Beer Co                            | 45 | Pipeworks Brewing Co.          |
| Alter Brewing Company          | 24       | Haymarket Beer Co                            | 45 | Pollyanna Brewing Company      |
| Alulu Brewpub                  | 25       | Hickory Creek Brewing                        | 46 | Rabid Brewing                  |
| Art History Brewing            | 25       | Hop Butcher for the World                    | 46 | Ravinia Brewing Company        |
| Azadi Brewing Company          | 26       | Hop District Community Brewing               | 47 | Reserve Artisan Ales           |
| Banging Gavel Brews            | 26       | Co.                                          | 47 | Revolution Brewing             |
| Black Horizon Brewing          |          | Hopewell Brewing                             | 48 | Riverlands Brewing Company     |
| Black Lung Brewing Co.         | 27       | Horse Thief Hollow Brewing                   | 48 | Roaring Table Brewery          |
| Brother Chimp Brewing          |          | Ike & Oak Brewing Co.                        | 49 | Second City Meadery            |
| Brothership Brewing            | 28       | Illuminated Brew Works                       | 49 | Sew Hop'd                      |
| Bubblehouse Brewing Company    | 28       | Imperial Oak Brewing                         | 50 | Sketchbook Brewing Co.         |
| BuckleDown Brewing             | 29       | Industry Ales                                | 50 | Solemn Oath Brewery            |
| Buffalo Creek Brewing          | 29       | Keg Grove Brewing Company                    | 51 | Sturdy Shelter Brewing         |
| Burning Bush Brewery           | 30       | Kinslahger Brewing Company                   | 51 | Tangled Roots Brewing Company  |
| Burnt City Brewing             | 30       | Kishwaukee Brewing Co.                       | 52 | The Lucky Monk                 |
| Bust'd Brewing                 | 31       | Knack Brewing                                | 52 | The Perch Kitchen & Tap        |
| Casa Humilde Cerveceria        | 31       | Macushla Brewing Co.                         | 53 | Tighthead Brewing Co           |
| Church Street                  | 32       | Maplewood Brewery & Distillery               | 53 | Trail's Edge Brewing Co        |
| Corridor Brewery & Provisions  | 32       | Marz Community Brewing                       | 54 | Twisted Hippo                  |
| Crushed By Giants              | 33       | Mickey Finn's Brewery                        | 54 | Two Hound Red Brewing Co.      |
| Crust Brewing                  | 33       | Middle Brow Beer and Wine Co.                | 55 | Werk Force Brewing Co          |
| Cruz Blanca Brewery            | 34       | Midwest Coast Brewing                        | 55 | Whiner Beer Co.                |
| Cypress Grove Brewing          | 34       | Mikerphone Brewing                           | 56 | Whiskey Hill Brewing Company   |
| DESTIHL Brewery                | 35       | MilkMoney Brewing                            | 56 | Will County Brewing Company    |
| Double Clutch Brewing Company  | 35       | Miskatonic Brewing Company                   | 57 | Wolfden Brewing Company        |
| Dovetail Brewery               | 36       | Moody Tongue Brewing Company                 |    |                                |
| DryHop                         | 36       | Moor's Brewing Company                       |    | DISTILLERS                     |
| Dutchbag Brew Co               | 37       | More Brewing Company                         |    | Dead Drop                      |
| Eris Brewery and Cider House   | 37       | Nik & Ivy Brewing Co.                        |    | Maplewood Brewery & Distillery |
| Flipside Brewing               | 38       | Noon Whistle Brewing                         |    | Pollyanna Brewing & Distilling |
| Flossmoor Station Restaurant & | 38       | Obscurity Brewing                            |    | Company                        |
| Brewery<br>Forbidden Root      | 39<br>39 | Obscurity Mead Hall<br>Off Color Brewing Co. |    | Thornton Distilling            |
|                                |          |                                              |    | Whiskey Acres Distlling Co.    |
| Fox Republic Brewing           | 40<br>40 | Old Irving Brewing Co.                       |    | WhistlePig Whiskey Co.         |
| Funkytown Brewery              |          | On Tour Brewing Company                      |    |                                |
| Go Brewing                     | 41       | One Allegiance Brewing                       |    | FOOD VENDORS                   |
| Goldfinger Brewing Company     | 41       | One Lake Brewing                             |    | Big Fork Brands                |
| Goose Island Beer Co.          | 42       | Open Outcry Brewing                          |    | Café Tola                      |
| Good Times                     | 42       | Penrose Brewing Company                      |    | The Peanut Butter Pig          |
| Grainology Brewstillery        | 43       | Phase Three Brewing                          |    | me reallut butter rig          |